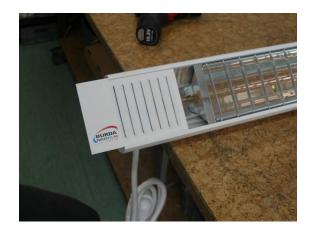

## Foto instructions of replacing an emitter in URCAC200V9010

A heater ready for replacing an emitter

Dismount a bracket of the heater

Remove the bracket

Dismount the side part

Dismount the front cover

Separate the tube, unscrew wires of the emitter