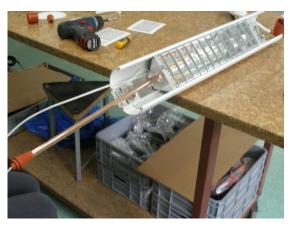

## Foto instructions of replacing an emitter in URCAC200V9010

A heater ready for replacing an emitter

Dismount a bracket of the heater

Remove the bracket

Dismount the side part

Dismount the front cover

Separate the tube, unscrew wires of the emitter

Dismount half of the tube

Dismount sealing of the emitter

Dismount the second front cover

Dismount a spring supporting the emitter

Dismount a second side part

Dismount e spring at the second side.

Dismount a wire of the emitter