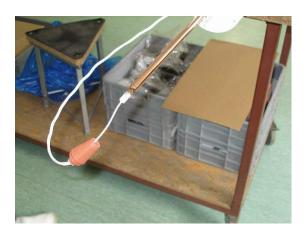

Dismount half of the tube

Dismount sealing of the emitter

Dismount the second front cover

Dismount a spring supporting the emitter

Dismount a second side part

Dismount e spring at the second side.

Dismount a wire of the emitter

Gently pull the emitter away

Dismount a sealing of the emitter

After replacing the emitter refit the heater in reverse order

17.09.2015