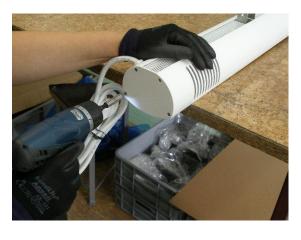

## Foto instructions of replacing an emitter in URCAC200V9010

A heater ready for replacing an emitter

Dismount a bracket of the heater

Remove the bracket

Dismount the side part

Dismount the front cover

Separate the tube, unscrew wires of the emitter