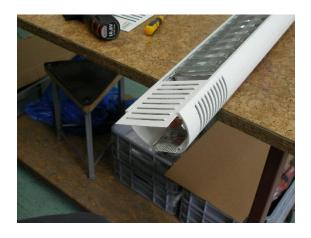

## Foto instructions of replacing an emitter in URCAC200V9010

A heater ready for replacing an emitter

Dismount a bracket of the heater

Remove the bracket

Dismount the side part

Dismount the front cover

Separate the tube, unscrew wires of the emitter