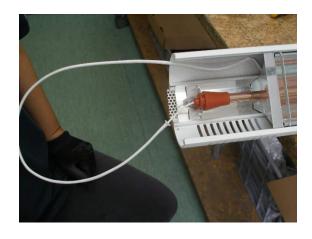

## Foto instructions of replacing an emitter in URCAC200V9010

A heater ready for replacing an emitter

Dismount a bracket of the heater

Remove the bracket

Dismount the side part

Dismount the front cover

Separate the tube, unscrew wires of the emitter