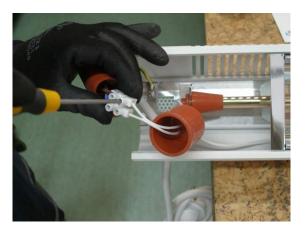

## Foto instructions of replacing an emitter in URCAC200V9010

A heater ready for replacing an emitter

Dismount a bracket of the heater

Remove the bracket

Dismount the side part

Dismount the front cover

Separate the tube, unscrew wires of the emitter