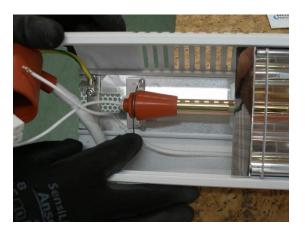

## Foto instructions of replacing an emitter in URCAC200V9010

A heater ready for replacing an emitter

Dismount a bracket of the heater

Remove the bracket

Dismount the side part

Dismount the front cover

Separate the tube, unscrew wires of the emitter