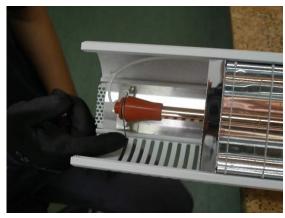

Gently pull the emitter away

Dismount a sealing of the emitter

After replacing the emitter refit the heater in reverse order

17.09.2015