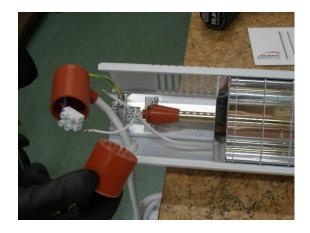

Dismount half of the tube

Dismount sealing of the emitter

Dismount the second front cover

Dismount a spring supporting the emitter

Dismount a second side part

Dismount e spring at the second side.

Dismount a wire of the emitter