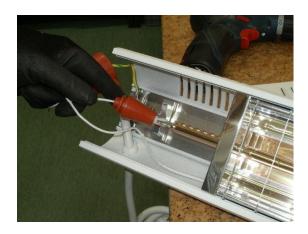

Gently pull the emitter away

Dismount a sealing of the emitter

After replacing the emitter refit the heater in reverse order

17.09.2015