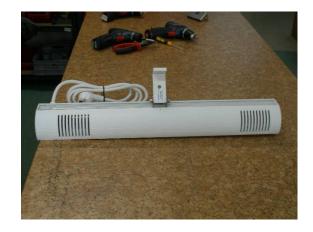

## Foto instructions of replacing an emitter in URCAC200V9010

A heater ready for replacing an emitter

Dismount a bracket of the heater

Remove the bracket

Dismount the side part

Dismount the front cover

Separate the tube, unscrew wires of the emitter