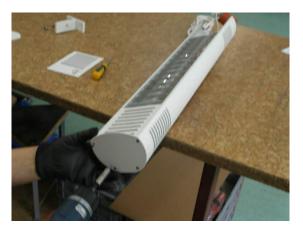

Dismount half of the tube

Dismount sealing of the emitter

Dismount the second front cover

Dismount a spring supporting the emitter

Dismount a second side part

Dismount e spring at the second side.

Dismount a wire of the emitter