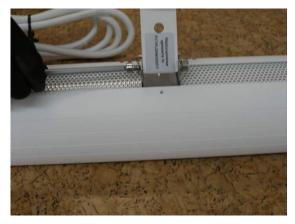

## Foto instructions of replacing an emitter in URCAC200V9010

A heater ready for replacing an emitter

Dismount a bracket of the heater

Remove the bracket

Dismount the side part

Dismount the front cover

Separate the tube, unscrew wires of the emitter