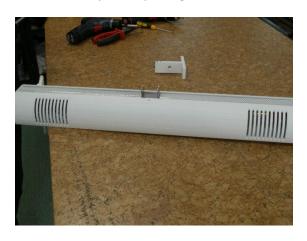

## Foto instructions of replacing an emitter in URCAC200V9010

A heater ready for replacing an emitter

Dismount a bracket of the heater

Remove the bracket

Dismount the side part

Dismount the front cover

Separate the tube, unscrew wires of the emitter