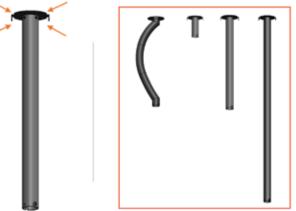

### Handleiding voor opties met enkele stang, waaronder:

- Gebogen plafondmontagestang 610 mm
- Rechte plafondmontagestang 203 mm
- Rechte plafondmontagestang 610 mm
- Rechte plafondmontagestang 1.219 mm

3. Bevestig de gekozen plafondmontagestang aan de hangende dakmontagesteun met behulp van de 4 x bolkopschroeven (M4 - lengte: 6 mm.

Rechts worden de vier opties voor de enkele plafondmontagestangen weergegeven.