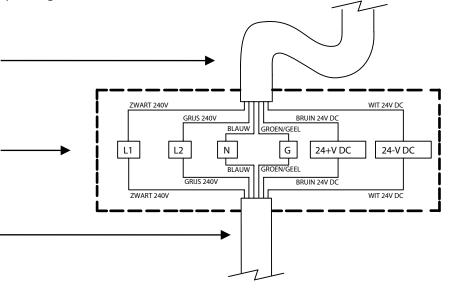

# BEDRADINGSSCHEMA HANGENDE BEDIENINGSEENHEID VERWARMER

## VOOR INSTALLATIE MET GEBRUIK VAN HANGENDE BEDIENINGSEENHEID BROMIC ECLIPSE

(hangende bedieningseenheid Bromic Eclipse wordt afzonderlijk geleverd)
MAG UITSLUITEND DOOR EEN BEVOEGDE EN GEDIPLOMEERDE MONTEUR WORDEN
GEÏNSTALLEERD EN ONDERHOUDEN. VOORDAT U DIT PRODUCT INSTALLEERT OF ER
ONDERHOUD AAN PLEEGT, MOET U DE HANDLEIDING VAN HET APPARAAT LEZEN.

#### **OPMERKINGEN:**

- De aansluiting van de voeding moet worden beschermd door middel van een geschikt veiligheidstoestel met daarin een isolatieschakelaar.
- Een geschikte aansluitdoos moet door de installateur worden voorzien.
- De bediening moet zich bevinden in een omgeving met een omgevingstemperatuur van niet hoger dan 30°C, uit de buurt van andere warmtebronnen en met inachtneming van passende tussenruimten.
- De bedrading moet worden uitgevoerd op basis van plaatselijke elektrische voorschriften.
- Het 24V gelijkstroom-verlichtingscircuit dient binnen de aansluitdoos van 220-240V wisselstroom-circuit gescheiden te zijn.
- Bij de elektrische installatie moet worden gezorgd dat de continuïteit van de aarde is gecontroleerd.