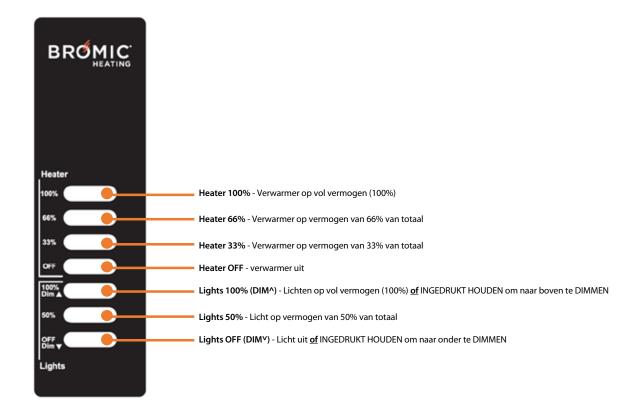

#### **FUNCTIES AFSTANDSBEDIENING**

(MEEGELEVERD MET HANGENDE BEDIENINGSEENHEID BROMIC ECLIPSE)

#### **AANZETTEN VAN HET APPARAAT**

- Selecteer met behulp van de afstandsbediening de gewenste instelling van de verwarmer:
  - Selecteer met behulp van de afstandsbediening de gewenste instelling van de verwarmer:
  - Heater 66% Verwarmer op vermogen van 66% van totaal.
  - Heater 33% Verwarmer op vermogen van 33% van totaal.
- 2. Selecteer met behulp van de afstandsbediening de gewenste instelling van het licht:
  - Lights 100% Licht op vol vermogen (100%).
  - Lights 50% Licht op vermogen van 50% van totaal.
- 3. Voor het dimmen van het licht kunt u OFF DIM^ indrukken en vasthouden totdat het licht tot het gewenste niveau is gedimd.
- 4. Voor het feller maken van het licht kunt u 100% DIM<sup>^</sup> indrukken en vasthouden totdat het licht tot het gewenste niveau brandt.

OPMERKING: Het is normaal om een kleine dimvlek op het led-lampje te zien op de plek waar de led-lampjes samenkomen.

#### **UITZETTEN VAN HET APPARAAT**

- Druk op de gewenste instelling van de verwarmer op de afstandsbediening:
  - Heater OFF verwarmer uit
- Selecteer met behulp van de afstandsbediening de gewenste instelling van het licht:
  - Lights OFF (DIM<sup>^</sup>) licht uit.