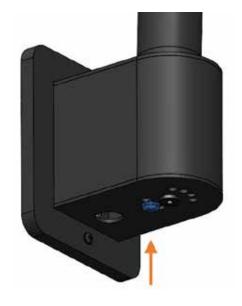

- 1. Open het deksel van de hangende bedieningskast door de 6 schroeven met ovale kop uit het deksel te verwijderen (#4-40 lengte: 13 mm).
- 2. Zoek de kleine zwarte knop op, die zich op de printplaat met klein led-lampje bevindt (weergegeven op de foto rechts), en zoek de kleine knop die zich in het midden onderaan aan de achterkant van de afstandsbediening bevindt (voor latere stappen).
- 3. Schakel de voeding op de hangende bedieningseenheid Eclipse AAN.

Resetknop afstandsbediening