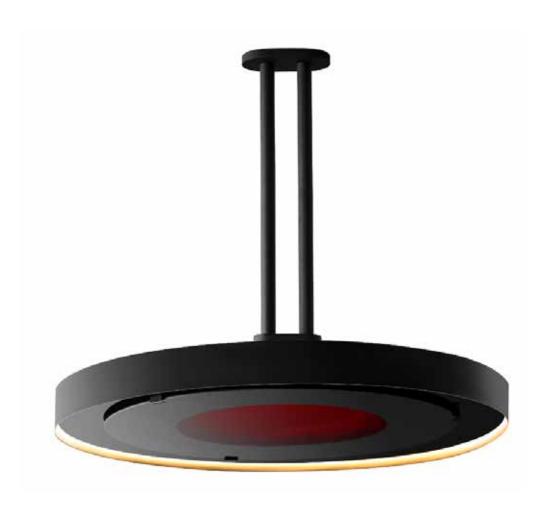

## **PRODUCTBESCHRIJVING**

De Eclipse Smart-Heat™ elektrisch is bedoeld voor een efficiënte verwarming van ruimten voor commercieel en residentieel gebruik.

De Eclipse Smart-Heat<sup>™</sup> elektrische verwarmers hebben elektrische goedkeuring verkregen in Australië, Nieuw-Zeeland, de Verenigde Staten, Europa en het Verenigd Koninkrijk, en voldoen aan de norm IP54 voor binnendringingsbescherming, waardoor de Eclipse Smart-Heat<sup>™</sup> elektrische verplaatsbare verwarmer de perfecte oplossing is voor allerlei verwarmingstoepassingen, zowel binnenshuis als buitenshuis.

## **PRODUCTSPECIFICATIES**

| SPECIFICATIES                                            |                                                                                |  |  |
|----------------------------------------------------------|--------------------------------------------------------------------------------|--|--|
| Model                                                    | Eclipse Smart-Heat™ elektrisch                                                 |  |  |
| Onderdeelnr. (hangende Eclipse-verwarming EU/VK)         | BH0920011-1                                                                    |  |  |
| Onderdeelnr. (rechte plafondmontagestang 203 mm)         | BH3230011                                                                      |  |  |
| Onderdeelnr. (rechte plafondmontagestang 610 mm)         | BH3230012                                                                      |  |  |
| Onderdeelnr. (dubbele rechte plafondmontagestang 610 mm) | BH3230013                                                                      |  |  |
| Onderdeelnr. (gebogen plafondmontagestang 610 mm)        | BH3230014                                                                      |  |  |
| Onderdeelnr. (rechte plafondmontagestang 1219mm)         | BH3230015                                                                      |  |  |
| Onderdeelnr. (muurmontagestang)                          | BH3230016                                                                      |  |  |
| Onderdeelnr. (hangende Eclipse-bedieningseenheid EU/VK)  | BH3230017-1                                                                    |  |  |
| Vermogen apparaat (watt)                                 | 2700 - 3000 W                                                                  |  |  |
| Vermogen licht (watt)                                    | 13 W bij 24 V gelijkstroom                                                     |  |  |
| Benodigde stroomaansluiting (Volt)                       | 220 - 240 V wisselstroom - 50 - 60 Hz                                          |  |  |
| Binnendringingsbescherming                               | IP54                                                                           |  |  |
| Afmetingen verwarmingskop (b x h x d)                    | 700 x 700 X 111 mm                                                             |  |  |
| Gewicht verwarmingskop                                   | 13,5 kg                                                                        |  |  |
| Afwerking                                                | Mat zwart                                                                      |  |  |
| Elektrische goedkeuring:                                 | CE/LVD - SGS - GZES201103120701<br>Radio en EMC: RED - SGS - GZEM2011016914CRV |  |  |

## **PRODUCTKENMERKEN**

- Stijlvol, slank en modern ontwerp dat bij elk decor past.
- Efficiente gerichte ruimteverwarmer met 3 ingebouwde warmteniveaus.
- De verwarmer kan ook in slimme regelsystemen worden geïntegreerd
- Windbestendig en met IP54-waterbestendigheid
- Geschikt voor verwarmingstoepassingen binnenshuis en buitenshuis, zoals restaurants, cafés, bars en clubs, fabrieken, kantoorruimten, rookruimtes, openbare ruimtes, hotels, woningen en nog veel meer.