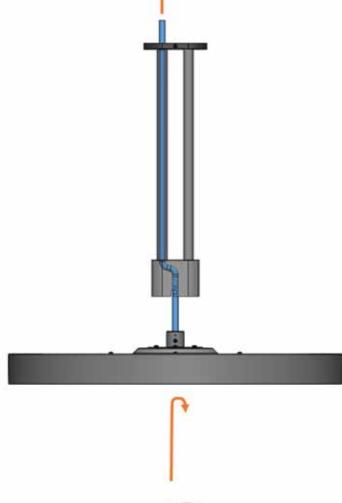

3. Bevestig de gekozen plafondmontagestang aan de hangende dakmontagesteun met behulp van de 4 x bolkopschroeven (M4 - lengte: 6 mm.

Rechts worden de vier opties voor de enkele plafondmontagestangen weergegeven.

### **WAARSCHUWING!**

Zwaar onderdeel. Optillen met minstens twee personen. Maximaal gewicht dat veilig kan worden opgetild: 16 kg per persoon.

- 5. Trek de kabel door de plafondmontagestang totdat deze er doorheen is gehaald en in de dakholte uitkomt. Trek de kabel door de verwarmingskop en til met behulp van een tweede persoon de verwarmingskop omhoog, dichter bij de plafondmontagestang.
- Steek de verwarmingssteun in de plafondmontagestang door het aanhaken van de meegeleverde 2 x bolkopschroeven (M4 - lengte: 6 mm) in de gebogen gleuf in de stang.