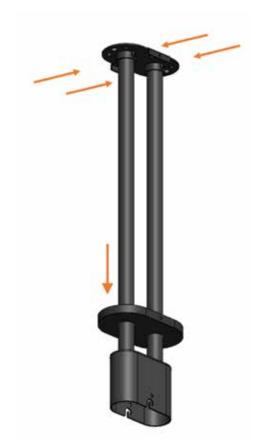

Ter bescherming van het apparaat dient u de kartonnen verpakking niet van de kopeenheid te verwijderen totdat deze aan het plafond is gemonteerd.

2. Bevestig de hangende dakmontagesteun aan het plafond op de gewenste plek met behulp van bouten met de passende grootte en type (niet meegeleverd) voor het montageoppervlak. Zorg er voordat u verder gaat dat de steun goed vast zit op de juiste steunpunten (niet alleen op plafondpaneel) met bevestigingsschroeven in 4 tegenover elkaar liggende gaten.

3. Bevestig de gekozen plafondmontagestang aan de hangende dakmontagesteun met behulp van de 4 x bolkopschroeven (M4 - lengte: 6 mm.

Rechts worden de vier opties voor de enkele plafondmontagestangen weergegeven.

### **WAARSCHUWING!**

Zwaar onderdeel. Optillen met minstens twee personen. Maximaal gewicht dat veilig kan worden opgetild: 16 kg per persoon.

- 5. Trek de kabel door de plafondmontagestang totdat deze er doorheen is gehaald en in de dakholte uitkomt. Trek de kabel door de verwarmingskop en til met behulp van een tweede persoon de verwarmingskop omhoog, dichter bij de plafondmontagestang.
- Steek de verwarmingssteun in de plafondmontagestang door het aanhaken van de meegeleverde 2 x bolkopschroeven (M4 - lengte: 6 mm) in de gebogen gleuf in de stang.

Opmerking: De schroeven zijn vooraf al in de steun van de verwarmingskop gemonteerd.

7. Breng 2 extra bolkopschroeven aan en draai deze er helemaal in (M4 - lengte: 6 mm) aan beiden kanten, en zet alle vier de schroeven vast om de verwarmer op zijn plaats te vergrendelen.