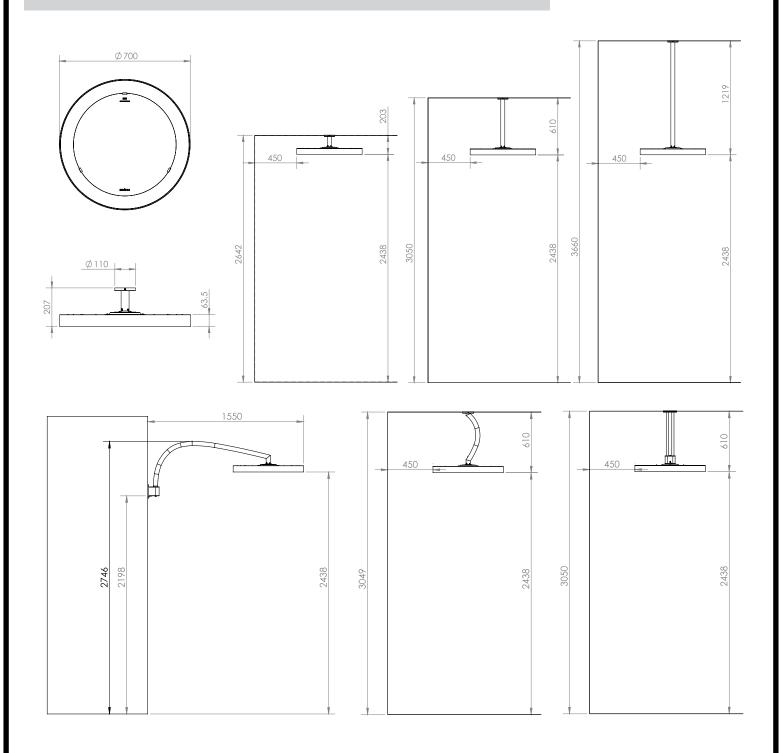

### BELANGRIJKSTE AFMETINGEN EN TUSSENRUIMTEN

Verwarmers moeten worden geïnstalleerd in overeenstemming met de minimale installatietussenruimten die in de onderstaande tekeningen worden weergegeven.

Afmetingen weergegeven in: mm

### MONTAGE HANGEND AAN PLAFOND EN AAN DE MUUR

De aangegeven tussenruimte voor brandbare materialen heeft betrekking op een oppervlaktetemperatuur van 65°C boven kamertemperatuur. Bouwmateriaal met een lage hittetolerantie (zoals kunststof, vinylbekleding, canvas, triplex enz.) kan bij een lagere temperatuur schade oplopen. De installateur is verantwoordelijk om ervoor te zorgen dat nabijliggende materialen zijn beschermd.

De minimale afstand tussen verwarmers gemeten vanaf de rand van de verwarmer moet minstens 51 cm bedragen.