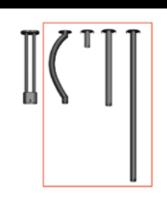

### Handleiding voor opties met enkele stang, waaronder:

- Gebogen plafondmontagestang 610 mm
- Rechte plafondmontagestang 203 mm
- Rechte plafondmontagestang 610 mm
- Rechte plafondmontagestang 1.219 mm

3. Bevestig de gekozen plafondmontagestang aan de hangende dakmontagesteun met behulp van de 4 x bolkopschroeven (M4 - lengte: 6 mm.

Rechts worden de vier opties voor de enkele plafondmontagestangen weergegeven.