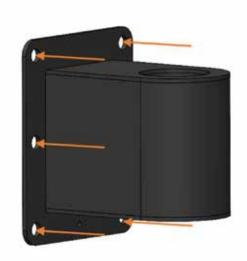

 Monteer de muursteun aan de muur op de gewenste plek met behulp van bouten met de passende grootte en type (niet meegeleverd) voor het montageoppervlak. Zorg ervoor dat de steun stevig wordt vastgezet met schroeven in de 6 gaten voordat u verder gaat.