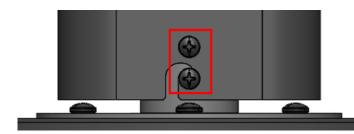

### **WAARSCHUWING!**

Zwaar onderdeel. Optillen met minstens twee personen. Maximaal gewicht dat veilig kan worden opgetild: 16 kg per persoon.

- 5. Trek de kabel door de plafondmontagestang totdat deze er doorheen is gehaald en in de dakholte uitkomt. Trek de kabel door de verwarmingskop en til met behulp van een tweede persoon de verwarmingskop omhoog, dichter bij de plafondmontagestang.
- Steek de verwarmingssteun in de plafondmontagestang door het aanhaken van de meegeleverde 2 x bolkopschroeven (M4 - lengte: 6 mm) in de gebogen gleuf in de stang.

Opmerking: De schroeven zijn vooraf al in de steun van de verwarmingskop gemonteerd.

7. Breng 2 extra bolkopschroeven aan en draai deze er helemaal in (M4 - lengte: 6 mm) aan beiden kanten, en zet alle vier de schroeven vast om de verwarmer op zijn plaats te vergrendelen.