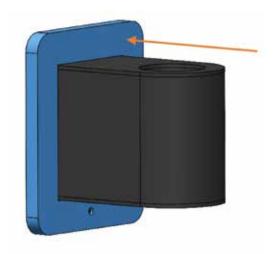

 Steek de verwarmingskopsteun in de muurmontagestang door het aanhaken van de meegeleverde 2 x bolkopschroeven (M4 - lengte: 6 mm) in de gebogen gleuf in de stang.

OPMERKING: De verwarmingskop moet zo zijn gepositioneerd dat het logo van Bromic op het glas zich aan de voorkant van de verwarmer bevindt (zo ver mogelijk bij de muur vandaan).