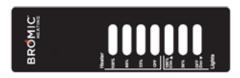

#### **FUNCTIES AFSTANDSBEDIENING**

(MEEGELEVERD MET HANGENDE BEDIENINGSEENHEID BROMIC ECLIPSE)

#### **AANZETTEN VAN HET APPARAAT**

- Selecteer met behulp van de afstandsbediening de gewenste instelling van de verwarmer:
  - Selecteer met behulp van de afstandsbediening de gewenste instelling van de verwarmer:
  - Heater 66% Verwarmer op vermogen van 66% van totaal.
  - Heater 33% Verwarmer op vermogen van 33% van totaal.
- 2. Selecteer met behulp van de afstandsbediening de gewenste instelling van het licht:
  - Lights 100% Licht op vol vermogen (100%).
  - Lights 50% Licht op vermogen van 50% van totaal.
- 3. Voor het dimmen van het licht kunt u OFF DIM^ indrukken en vasthouden totdat het licht tot het gewenste niveau is gedimd.
- 4. Voor het feller maken van het licht kunt u 100% DIM<sup>^</sup> indrukken en vasthouden totdat het licht tot het gewenste niveau brandt.

#### **UITZETTEN VAN HET APPARAAT**

- Druk op de gewenste instelling van de verwarmer op de afstandsbediening:
  - Heater OFF verwarmer uit
- Selecteer met behulp van de afstandsbediening de gewenste instelling van het licht:
  - Lights OFF (DIM<sup>^</sup>) licht uit.