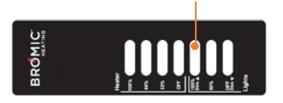

#### **AANZETTEN VAN HET APPARAAT**

- Selecteer met behulp van de afstandsbediening de gewenste instelling van de verwarmer:
  - Selecteer met behulp van de afstandsbediening de gewenste instelling van de verwarmer:
  - Heater 66% Verwarmer op vermogen van 66% van totaal.
  - Heater 33% Verwarmer op vermogen van 33% van totaal.
- 2. Selecteer met behulp van de afstandsbediening de gewenste instelling van het licht:
  - Lights 100% Licht op vol vermogen (100%).
  - Lights 50% Licht op vermogen van 50% van totaal.
- 3. Voor het dimmen van het licht kunt u OFF DIM^ indrukken en vasthouden totdat het licht tot het gewenste niveau is gedimd.
- 4. Voor het feller maken van het licht kunt u 100% DIM<sup>^</sup> indrukken en vasthouden totdat het licht tot het gewenste niveau brandt.

OPMERKING: Het is normaal om een kleine dimvlek op het led-lampje te zien op de plek waar de led-lampjes samenkomen.

#### **UITZETTEN VAN HET APPARAAT**

- Druk op de gewenste instelling van de verwarmer op de afstandsbediening:
  - Heater OFF verwarmer uit
- Selecteer met behulp van de afstandsbediening de gewenste instelling van het licht:
  - Lights OFF (DIM<sup>^</sup>) licht uit.