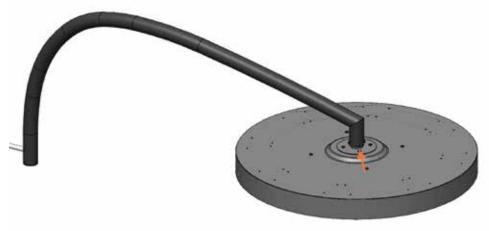

### **WAARSCHUWING!**

Zwaar onderdeel. Optillen met minstens twee personen. Maximaal gewicht dat veilig kan worden opgetild: 16 kg per persoon.

- 5. Trek de kabel door de plafondmontagestang totdat deze er doorheen is gehaald en in de dakholte uitkomt. Trek de kabel door de verwarmingskop en til met behulp van een tweede persoon de verwarmingskop omhoog, dichter bij de plafondmontagestang.
- Steek de verwarmingssteun in de plafondmontagestang door het aanhaken van de meegeleverde 2 x bolkopschroeven (M4 - lengte: 6 mm) in de gebogen gleuf in de stang.

Opmerking: De schroeven zijn vooraf al in de steun van de verwarmingskop gemonteerd.

7. Breng 2 extra bolkopschroeven aan en draai deze er helemaal in (M4 - lengte: 6 mm) aan beiden kanten, en zet alle vier de schroeven vast om de verwarmer op zijn plaats te vergrendelen.