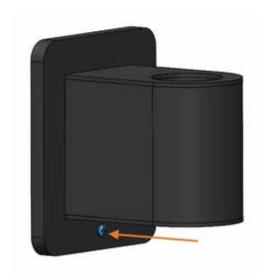

- 1. Open het deksel van de hangende bedieningskast door de 6 schroeven met ovale kop uit het deksel te verwijderen (#4-40 lengte: 13 mm).
- 2. Zoek de kleine zwarte knop op, die zich op de printplaat met klein led-lampje bevindt (weergegeven op de foto rechts), en zoek de kleine knop die zich in het midden onderaan aan de achterkant van de afstandsbediening bevindt (voor latere stappen).
- 3. Schakel de voeding op de hangende bedieningseenheid Eclipse AAN.

Resetknop afstandsbediening