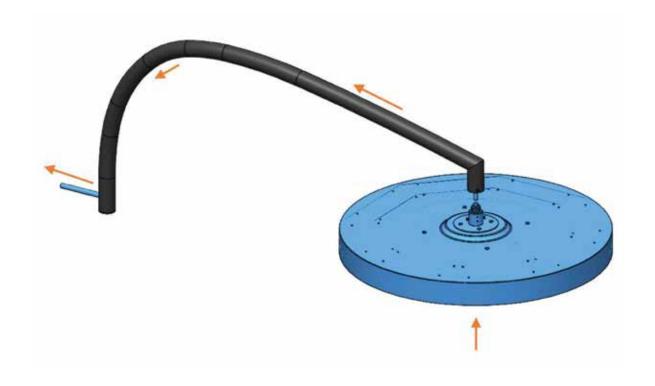

3. Schuif de muurstangkap aan de muursteun.

4. Bevestig de muursteunkap met behulp van 1 x bolkopschroef (M4 - lengte: 10 mm.

 Trek de kabel door het uiteinde van de muurmontagestang totdat deze er doorheen is gehaald en uit het einde van de stang komt. Trek de kabel door de verwarmingskop en breng de verwarmingskop dichter bij de muurmontagestang.

 Steek de verwarmingskopsteun in de muurmontagestang door het aanhaken van de meegeleverde 2 x bolkopschroeven (M4 - lengte: 6 mm) in de gebogen gleuf in de stang.

OPMERKING: De verwarmingskop moet zo zijn gepositioneerd dat het logo van Bromic op het glas zich aan de voorkant van de verwarmer bevindt (zo ver mogelijk bij de muur vandaan).