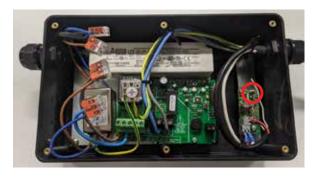

- 1. Open het deksel van de hangende bedieningskast door de 6 schroeven met ovale kop uit het deksel te verwijderen (#4-40 lengte: 13 mm).
- 2. Schakel de voeding op de hangende bedieningseenheid Eclipse  $\Delta \Delta N$
- 3. Terwijl de hangende bedieningseenheid Eclipse op AAN staat, kunt u de middelste knop '**MEM**' op de grote printplaat van de bedieningseenheid van de verwarmer <u>INDRUKKEN EN VASTHOUDEN</u>. (terwijl de knop ingedrukt wordt gehouden, moet u een lange 'piep' horen)

'MEM'-knop

Terwijl u de 'MEM'-knop ingedrukt houdt, kunt u de knop **Heater 100%** op de afstandsbediening **KORT INDRUKKEN**. (u moet drie korte 'piep'-geluiden horen, om aan te geven dat de afstandsbediening met succes is gekoppeld.

- 1. Open het deksel van de hangende bedieningskast door de 6 schroeven met ovale kop uit het deksel te verwijderen (#4-40 lengte: 13 mm).
- 2. Zoek de kleine zwarte knop op, die zich op de printplaat met klein led-lampje bevindt (weergegeven op de foto rechts), en zoek de kleine knop die zich in het midden onderaan aan de achterkant van de afstandsbediening bevindt (voor latere stappen).
- 3. Schakel de voeding op de hangende bedieningseenheid Eclipse AAN.

Resetknop afstandsbediening