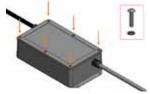

### **Inhoud doos 1**

Kopeenheid Eclipse

Met voorgemonteerde 2 x bolkopschroeven (M4 - lengte: 6 mm)

Handleiding (dit document)

## Handleiding voor installatie - aan de muur gemonteerde verwarmer

| Inhoud doos 1                                                                   |                                                                                                                                    |
|---------------------------------------------------------------------------------|------------------------------------------------------------------------------------------------------------------------------------|
| Kopeenheid Eclipse  Met voorgemonteerde 2 x bolkopschroeven (M4 - lengte: 6 mm) |                                                                                                                                    |
| Handleiding<br>(dit document)                                                   | BRÓMEC  Inclains south and office or received particular and office or received particular and |