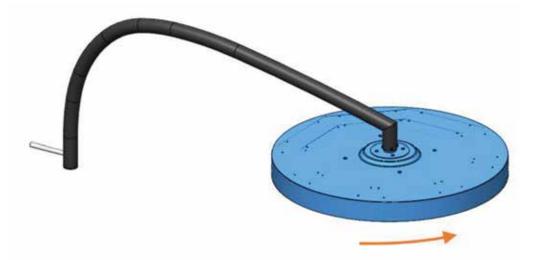

### Handleiding voor opties met enkele stang, waaronder:

- Gebogen plafondmontagestang 610 mm
- Rechte plafondmontagestang 203 mm
- Rechte plafondmontagestang 610 mm
- Rechte plafondmontagestang 1.219 mm

3. Bevestig de gekozen plafondmontagestang aan de hangende dakmontagesteun met behulp van de 4 x bolkopschroeven (M4 - lengte: 6 mm.

Rechts worden de vier opties voor de enkele plafondmontagestangen weergegeven.