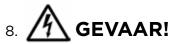

Ter bescherming van het apparaat dient u de kartonnen verpakking niet van de kopeenheid te verwijderen totdat deze aan het plafond is gemonteerd.

2. Bevestig de hangende dakmontagesteun aan het plafond op de gewenste plek met behulp van bouten met de passende grootte en type (niet meegeleverd) voor het montageoppervlak. Zorg er voordat u verder gaat dat de steun goed vast zit op de juiste steunpunten (niet alleen op plafondpaneel) met bevestigingsschroeven in 4 tegenover elkaar liggende gaten.

3. Bevestig de gekozen plafondmontagestang aan de hangende dakmontagesteun met behulp van de 4 x bolkopschroeven (M4 - lengte: 6 mm.

Rechts worden de vier opties voor de enkele plafondmontagestangen weergegeven.

### **WAARSCHUWING!**

Zwaar onderdeel. Optillen met minstens twee personen. Maximaal gewicht dat veilig kan worden opgetild: 16 kg per persoon.

- 5. Trek de kabel door de plafondmontagestang totdat deze er doorheen is gehaald en in de dakholte uitkomt. Trek de kabel door de verwarmingskop en til met behulp van een tweede persoon de verwarmingskop omhoog, dichter bij de plafondmontagestang.
- Steek de verwarmingssteun in de plafondmontagestang door het aanhaken van de meegeleverde 2 x bolkopschroeven (M4 - lengte: 6 mm) in de gebogen gleuf in de stang.

Opmerking: De schroeven zijn vooraf al in de steun van de verwarmingskop gemonteerd.

7. Breng 2 extra bolkopschroeven aan en draai deze er helemaal in (M4 - lengte: 6 mm) aan beiden kanten, en zet alle vier de schroeven vast om de verwarmer op zijn plaats te vergrendelen.