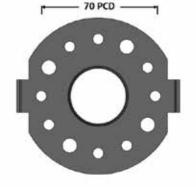

Ter bescherming van het apparaat dient u de kartonnen verpakking niet van de kopeenheid te verwijderen totdat deze aan het plafond is gemonteerd.

2. Bevestig de hangende dakmontagesteun aan het plafond op de gewenste plek met behulp van bouten met de passende grootte en type (niet meegeleverd) voor het montageoppervlak. Zorg er voordat u verder gaat dat de steun goed vast zit op de juiste steunpunten (niet alleen op plafondpaneel) met bevestigingsschroeven in 4 tegenover elkaar liggende gaten.