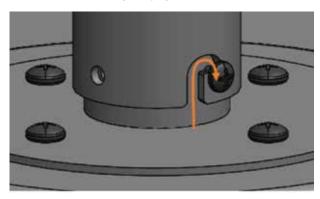

### **WAARSCHUWING!**

Zwaar onderdeel. Optillen met minstens twee personen. Maximaal gewicht dat veilig kan worden opgetild: 16 kg per persoon.

- 5. Trek de kabel door de plafondmontagestang totdat deze er doorheen is gehaald en in de dakholte uitkomt. Trek de kabel door de verwarmingskop en til met behulp van een tweede persoon de verwarmingskop omhoog, dichter bij de plafondmontagestang.
- Steek de verwarmingssteun in de plafondmontagestang door het aanhaken van de meegeleverde 2 x bolkopschroeven (M4 - lengte: 6 mm) in de gebogen gleuf in de stang.

Opmerking: De schroeven zijn vooraf al in de steun van de verwarmingskop gemonteerd.

7. Breng 2 extra bolkopschroeven aan en draai deze er helemaal in (M4 - lengte: 6 mm) aan beiden kanten, en zet alle vier de schroeven vast om de verwarmer op zijn plaats te vergrendelen.