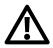

3. Schuif de muurstangkap aan de muursteun.

4. Bevestig de muursteunkap met behulp van 1 x bolkopschroef (M4 - lengte: 10 mm.

 Trek de kabel door het uiteinde van de muurmontagestang totdat deze er doorheen is gehaald en uit het einde van de stang komt. Trek de kabel door de verwarmingskop en breng de verwarmingskop dichter bij de muurmontagestang.