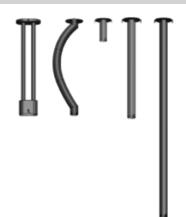

### Handleiding voor opties met enkele stang, waaronder:

- Gebogen plafondmontagestang 610 mm
- Rechte plafondmontagestang 203 mm
- Rechte plafondmontagestang 610 mm
- Rechte plafondmontagestang 1.219 mm

#### **Inhoud doos 2**

Eenheid bestaande uit hangende stang in een van de volgende stijlen:

- Dubbele rechte plafondmontagestang 610 mm
- Gebogen plafondmontagestang 610 mm
- Rechte plafondmontagestang 203 mm
- Rechte plafondmontagestang 610 mm
- Rechte plafondmontagestang 1.219 mm