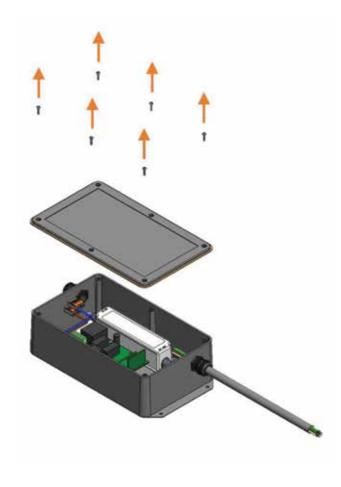

### **BELANGRIJK**

De bedieningseenheid moet worden geïnstalleerd in een ruimte met een vrije en open luchtstroom waardoor de omgevingstemperatuur niet hoger dan 30°C kan worden.

1. Open het deksel van de hangende bedieningskast door de 6 schroeven met ovale kop uit het deksel te verwijderen (#4-40 - lengte: 13 mm).

### **GEVAAR**

De voedingsbron MAG NIET onder stroom staan wanneer de bedieningskast van Eclipse wordt geïnstalleerd.

2. Breng de bedrading van de voedingsbron (niet meegeleverd) aan volgens het bedradingsschema. De draden stroom (L), neutraal (N) en aarde worden aangesloten op hun betreffende L-, N- en aarde- WAGO driewegs-snelkoppelingen.

## **ELEKTRISCHE INSTALLATIE - HANGENDE BEDIENINGSEENHEID VERWARMER**

Breng het deksel weer aan op de kast, waarbij u ervoor zorgt dat de 6 x M3 O-ringen op de 6 x schroeven met ovale kop aanwezig zijn (#4-40 lengte: 13 mm).