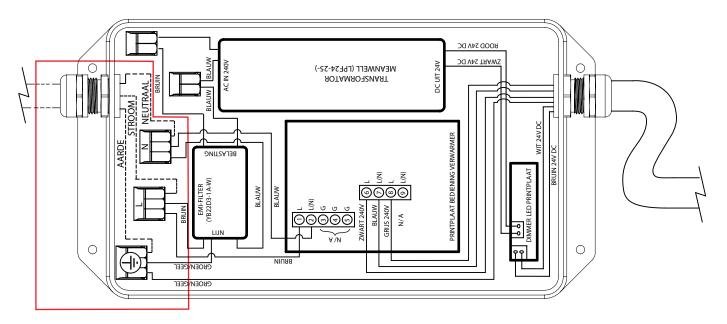

### **GEVAAR**

De voedingsbron MAG NIET onder stroom staan wanneer de bedieningskast van Eclipse wordt geïnstalleerd.

2. Breng de bedrading van de voedingsbron (niet meegeleverd) aan volgens het bedradingsschema. De draden stroom (L), neutraal (N) en aarde worden aangesloten op hun betreffende L-, N- en aarde- WAGO driewegs-snelkoppelingen.

## **ELEKTRISCHE INSTALLATIE - HANGENDE BEDIENINGSEENHEID VERWARMER**

Breng het deksel weer aan op de kast, waarbij u ervoor zorgt dat de 6 x M3 O-ringen op de 6 x schroeven met ovale kop aanwezig zijn (#4-40 lengte: 13 mm).

### **GEVAAR**

De voedingsbron MAG NIET onder stroom staan wanneer de bedieningskast van Eclipse wordt geïnstalleerd.

Verbind de 6-aderige kabel van de Eclipse bedieningskast met de corresponderende gekleurde draden op de 6-aderige kabel van de Eclipse Verwarmingskop,, volgens de plaatselijke elektrische voorschriften.

Zorg ervoor dat de aansluiting voldoende tegen de omgeving is beschermd met behulp van een deksel met IP54-normering (niet meegeleverd) of hoger die geschikt is voor deze toepassing.

Stroomkabel uit bedieningseenheid (meegeleverd met de bedieningseenheid)

Aansluitdoos en aansluitpunten (geleverd door installateur)

Stroomkabel uit verwarmer (meegeleverd met verwarmer)

## VOOR INSTALLATIE MET GEBRUIK VAN HANGENDE BEDIENINGSEENHEID BROMIC ECLIPSE

(hangende bedieningseenheid Bromic Eclipse wordt afzonderlijk geleverd)
MAG UITSLUITEND DOOR EEN BEVOEGDE EN GEDIPLOMEERDE MONTEUR WORDEN
GEÏNSTALLEERD EN ONDERHOUDEN. VOORDAT U DIT PRODUCT INSTALLEERT OF ER
ONDERHOUD AAN PLEEGT, MOET U DE HANDLEIDING VAN HET APPARAAT LEZEN.

# VOOR INSTALLATIE ZONDER GEBRUIK VAN HANGENDE BEDIENINGSEENHEID BROMIC ECLIPSE

MAG UITSLUITEND DOOR EEN BEVOEGDE EN GEDIPLOMEERDE MONTEUR WORDEN GEÏNSTALLEERD EN ONDERHOUDEN. VOORDAT U DIT PRODUCT INSTALLEERT OF ER ONDERHOUD AAN PLEEGT, MOET U DE HANDLEIDING VAN HET APPARAAT LEZEN.

#### **OPMERKINGEN:**

- De aansluiting van de voeding moet worden beschermd door middel van een geschikt veiligheidstoestel met daarin een isolatieschakelaar.
- Een geschikte aansluitdoos moet door de installateur worden voorzien.
- De bediening moet zich bevinden in een omgeving met een omgevingstemperatuur van niet hoger dan 30°C, uit de buurt van andere warmtebronnen en met inachtneming van passende tussenruimten.
- De bedrading moet worden uitgevoerd op basis van plaatselijke elektrische voorschriften.
- Het 24V gelijkstroom-verlichtingscircuit dient binnen de aansluitdoos van 220-240V wisselstroom-circuit gescheiden te zijn.
- Bij de elektrische installatie moet worden gezorgd dat de continuïteit van de aarde is gecontroleerd.