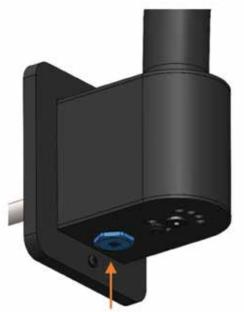

- 1. Open het deksel van de hangende bedieningskast door de 6 schroeven met ovale kop uit het deksel te verwijderen (#4-40 lengte: 13 mm).
- 2. Schakel de voeding op de hangende bedieningseenheid Eclipse  $\Delta \Delta N$
- 3. Terwijl de hangende bedieningseenheid Eclipse op AAN staat, kunt u de middelste knop '**MEM**' op de grote printplaat van de bedieningseenheid van de verwarmer <u>INDRUKKEN EN VASTHOUDEN</u>. (terwijl de knop ingedrukt wordt gehouden, moet u een lange 'piep' horen)

'MEM'-knop

Terwijl u de 'MEM'-knop ingedrukt houdt, kunt u de knop **Heater 100%** op de afstandsbediening **KORT INDRUKKEN**. (u moet drie korte 'piep'-geluiden horen, om aan te geven dat de afstandsbediening met succes is gekoppeld.