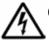

### **BELANGRIJK**

De bedieningseenheid moet worden geïnstalleerd in een ruimte met een vrije en open luchtstroom waardoor de omgevingstemperatuur niet hoger dan 30°C kan worden.

1. Open het deksel van de hangende bedieningskast door de 6 schroeven met ovale kop uit het deksel te verwijderen (#4-40 - lengte: 13 mm).

- 1. Open het deksel van de hangende bedieningskast door de 6 schroeven met ovale kop uit het deksel te verwijderen (#4-40 lengte: 13 mm).
- 2. Schakel de voeding op de hangende bedieningseenheid Eclipse  $\Delta \Delta N$
- 3. Terwijl de hangende bedieningseenheid Eclipse op AAN staat, kunt u de middelste knop '**MEM**' op de grote printplaat van de bedieningseenheid van de verwarmer <u>INDRUKKEN EN VASTHOUDEN</u>. (terwijl de knop ingedrukt wordt gehouden, moet u een lange 'piep' horen)

- 1. Open het deksel van de hangende bedieningskast door de 6 schroeven met ovale kop uit het deksel te verwijderen (#4-40 lengte: 13 mm).
- 2. Zoek de kleine zwarte knop op, die zich op de printplaat met klein led-lampje bevindt (weergegeven op de foto rechts), en zoek de kleine knop die zich in het midden onderaan aan de achterkant van de afstandsbediening bevindt (voor latere stappen).
- 3. Schakel de voeding op de hangende bedieningseenheid Eclipse AAN.