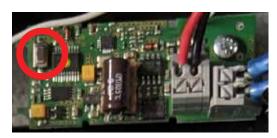

- 1. Open het deksel van de hangende bedieningskast door de 6 schroeven met ovale kop uit het deksel te verwijderen (#4-40 lengte: 13 mm).
- 2. Zoek de kleine zwarte knop op, die zich op de printplaat met klein led-lampje bevindt (weergegeven op de foto rechts), en zoek de kleine knop die zich in het midden onderaan aan de achterkant van de afstandsbediening bevindt (voor latere stappen).
- 3. Schakel de voeding op de hangende bedieningseenheid Eclipse AAN.

Resetknop afstandsbediening

## 1 seconde (kort)

Binnen 5 seconden na het indrukken van de kleine knop aan de achterkant van de afstandsbediening kunt u de kleine zwarte knop op de printplaat van het led-lampje 3 keer indrukken, waarbij u de knop bij de derde keer indrukken ingedrukt houdt. (2 x KORT DRUKKEN gevolgd door 1 x INDRUKKEN EN VASTHOUDEN)

1 2 3(vasthouden)

Terwijl de knop op de printplaat van het led-lampje ingedrukt wordt gehouden, kunt u de knop Lights 100% op de afstandsbediening **KORT INDRUKKEN**.