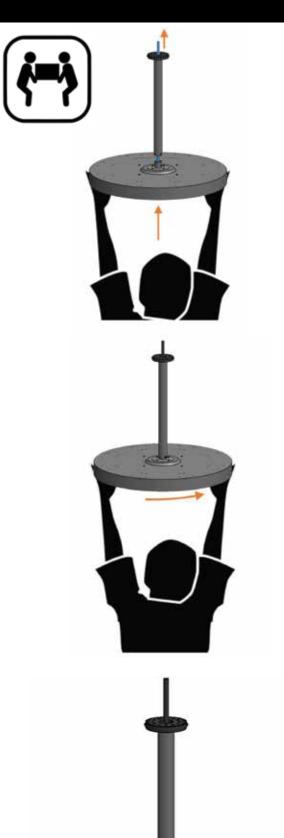

### Handleiding voor opties met enkele stang, waaronder:

- Gebogen plafondmontagestang 610 mm
- Rechte plafondmontagestang 203 mm
- Rechte plafondmontagestang 610 mm
- Rechte plafondmontagestang 1.219 mm

3. Bevestig de gekozen plafondmontagestang aan de hangende dakmontagesteun met behulp van de 4 x bolkopschroeven (M4 - lengte: 6 mm.

Rechts worden de vier opties voor de enkele plafondmontagestangen weergegeven.