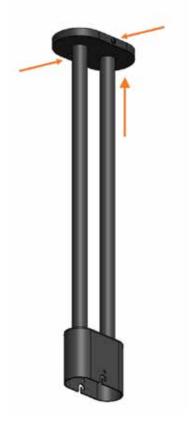

Ter bescherming van het apparaat dient u de kartonnen verpakking niet van de kopeenheid te verwijderen totdat deze aan het plafond is gemonteerd.

2. Bevestig de hangende dakmontagesteun aan het plafond op de gewenste plek met behulp van bouten met de passende grootte en type (niet meegeleverd) voor het montageoppervlak. Zorg er voordat u verder gaat dat de steun goed vast zit op de juiste steunpunten (niet alleen op plafondpaneel) met bevestigingsschroeven in 4 tegenover elkaar liggende gaten.

3. Bevestig de gekozen plafondmontagestang aan de hangende dakmontagesteun met behulp van de 4 x bolkopschroeven (M4 - lengte: 6 mm.

Rechts worden de vier opties voor de enkele plafondmontagestangen weergegeven.

### **WAARSCHUWING!**

Zwaar onderdeel. Optillen met minstens twee personen. Maximaal gewicht dat veilig kan worden opgetild: 16 kg per persoon.

- 5. Trek de kabel door de plafondmontagestang totdat deze er doorheen is gehaald en in de dakholte uitkomt. Trek de kabel door de verwarmingskop en til met behulp van een tweede persoon de verwarmingskop omhoog, dichter bij de plafondmontagestang.
- Steek de verwarmingssteun in de plafondmontagestang door het aanhaken van de meegeleverde 2 x bolkopschroeven (M4 - lengte: 6 mm) in de gebogen gleuf in de stang.