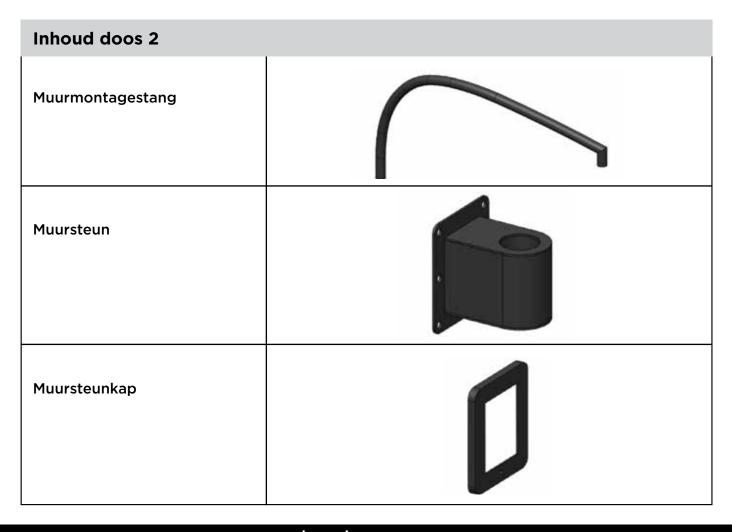

#### **Inhoud doos 2**

Eenheid bestaande uit hangende stang in een van de volgende stijlen:

- Dubbele rechte plafondmontagestang 610 mm
- Gebogen plafondmontagestang 610 mm
- Rechte plafondmontagestang 203 mm
- Rechte plafondmontagestang 610 mm
- Rechte plafondmontagestang 1.219 mm

 Monteer de muursteun aan de muur op de gewenste plek met behulp van bouten met de passende grootte en type (niet meegeleverd) voor het montageoppervlak. Zorg ervoor dat de steun stevig wordt vastgezet met schroeven in de 6 gaten voordat u verder gaat.

3. Schuif de muurstangkap aan de muursteun.

4. Bevestig de muursteunkap met behulp van 1 x bolkopschroef (M4 - lengte: 10 mm.

 Trek de kabel door het uiteinde van de muurmontagestang totdat deze er doorheen is gehaald en uit het einde van de stang komt. Trek de kabel door de verwarmingskop en breng de verwarmingskop dichter bij de muurmontagestang.

 Steek de verwarmingskopsteun in de muurmontagestang door het aanhaken van de meegeleverde 2 x bolkopschroeven (M4 - lengte: 6 mm) in de gebogen gleuf in de stang.

OPMERKING: De verwarmingskop moet zo zijn gepositioneerd dat het logo van Bromic op het glas zich aan de voorkant van de verwarmer bevindt (zo ver mogelijk bij de muur vandaan).

### **WAARSCHUWING!**

Zwaar onderdeel. Optillen met minstens twee personen. Maximaal gewicht dat veilig kan worden opgetild: 16 kg per persoon.

8. Bevestig de muurmontagestang aan de muursteun. Trek de kabel door de achteropening van de muursteun in de muurruimte, of trek de kabel uit de optionele kabelgleuf die zich aan de onderzijde van de muursteun bevindt. In dit geval kunt u een metalen kabeldoorvoer M20 (niet meegeleverd) vanaf de buitenkant van de steun in hetzelfde gat aanbrengen.

9. Bevestig de muurmontagestang aan de muursteun met behulp van 1 x inbusschroef met ronde kop (M8 - lengte: 15 mm.

10. Zet de hoek van de muurmontagestang vast aan de muur met behulp van 2 x bolkopschroeven (M6 - lengte: 10 mm. De hoek van de muursteun kan aan elke kant tot 45° worden afgesteld.