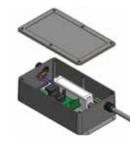

### **BELANGRIJK**

De bedieningseenheid moet worden geïnstalleerd in een ruimte met een vrije en open luchtstroom waardoor de omgevingstemperatuur niet hoger dan 30°C kan worden.

1. Open het deksel van de hangende bedieningskast door de 6 schroeven met ovale kop uit het deksel te verwijderen (#4-40 - lengte: 13 mm).

### **GEVAAR**

De voedingsbron MAG NIET onder stroom staan wanneer de bedieningskast van Eclipse wordt geïnstalleerd.

2. Breng de bedrading van de voedingsbron (niet meegeleverd) aan volgens het bedradingsschema. De draden stroom (L), neutraal (N) en aarde worden aangesloten op hun betreffende L-, N- en aarde- WAGO driewegs-snelkoppelingen.

## **ELEKTRISCHE INSTALLATIE - HANGENDE BEDIENINGSEENHEID VERWARMER**

Breng het deksel weer aan op de kast, waarbij u ervoor zorgt dat de 6 x M3 O-ringen op de 6 x schroeven met ovale kop aanwezig zijn (#4-40 lengte: 13 mm).

- 1. Open het deksel van de hangende bedieningskast door de 6 schroeven met ovale kop uit het deksel te verwijderen (#4-40 lengte: 13 mm).
- 2. Schakel de voeding op de hangende bedieningseenheid Eclipse  $\Delta \Delta N$
- 3. Terwijl de hangende bedieningseenheid Eclipse op AAN staat, kunt u de middelste knop '**MEM**' op de grote printplaat van de bedieningseenheid van de verwarmer <u>INDRUKKEN EN VASTHOUDEN</u>. (terwijl de knop ingedrukt wordt gehouden, moet u een lange 'piep' horen)

- 1. Open het deksel van de hangende bedieningskast door de 6 schroeven met ovale kop uit het deksel te verwijderen (#4-40 lengte: 13 mm).
- 2. Zoek de kleine zwarte knop op, die zich op de printplaat met klein led-lampje bevindt (weergegeven op de foto rechts), en zoek de kleine knop die zich in het midden onderaan aan de achterkant van de afstandsbediening bevindt (voor latere stappen).
- 3. Schakel de voeding op de hangende bedieningseenheid Eclipse AAN.