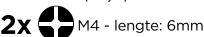

4. Schuif de kap voor de dubbele stang omhoog en bevestig deze aan de daksteun voor de dubbele stang met behulp van 2 bolkopschroeven (M4 - lengte: 6 mm.

**2x** M4 - lengte: 6mm