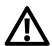

 Monteer de muursteun aan de muur op de gewenste plek met behulp van bouten met de passende grootte en type (niet meegeleverd) voor het montageoppervlak. Zorg ervoor dat de steun stevig wordt vastgezet met schroeven in de 6 gaten voordat u verder gaat.

 Steek de verwarmingskopsteun in de muurmontagestang door het aanhaken van de meegeleverde 2 x bolkopschroeven (M4 - lengte: 6 mm) in de gebogen gleuf in de stang.

OPMERKING: De verwarmingskop moet zo zijn gepositioneerd dat het logo van Bromic op het glas zich aan de voorkant van de verwarmer bevindt (zo ver mogelijk bij de muur vandaan).

### **WAARSCHUWING!**

Zwaar onderdeel. Optillen met minstens twee personen. Maximaal gewicht dat veilig kan worden opgetild: 16 kg per persoon.

8. Bevestig de muurmontagestang aan de muursteun. Trek de kabel door de achteropening van de muursteun in de muurruimte, of trek de kabel uit de optionele kabelgleuf die zich aan de onderzijde van de muursteun bevindt. In dit geval kunt u een metalen kabeldoorvoer M20 (niet meegeleverd) vanaf de buitenkant van de steun in hetzelfde gat aanbrengen.

9. Bevestig de muurmontagestang aan de muursteun met behulp van 1 x inbusschroef met ronde kop (M8 - lengte: 15 mm.

10. Zet de hoek van de muurmontagestang vast aan de muur met behulp van 2 x bolkopschroeven (M6 - lengte: 10 mm. De hoek van de muursteun kan aan elke kant tot 45° worden afgesteld.