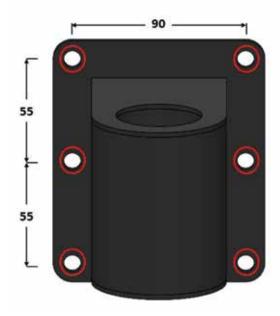

 Monteer de muursteun aan de muur op de gewenste plek met behulp van bouten met de passende grootte en type (niet meegeleverd) voor het montageoppervlak. Zorg ervoor dat de steun stevig wordt vastgezet met schroeven in de 6 gaten voordat u verder gaat.

### **BELANGRIJK**

Bevestigingsschroeven moeten door de persoon die de installatie uitvoert worden gekozen op basis van de montagestructuur. De persoon die de installatie uitvoert is verantwoordelijk voor het kiezen van de bevestigingsschroeven die bij de belasting van het product passen. De berekende trekbelasting op elke schroef is 3 kN (met een FOS van 4).