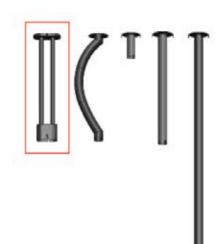

Ter bescherming van het apparaat dient u de kartonnen verpakking niet van de kopeenheid te verwijderen totdat deze aan het plafond is gemonteerd.

2. Bevestig de hangende dakmontagesteun aan het plafond op de gewenste plek met behulp van bouten met de passende grootte en type (niet meegeleverd) voor het montageoppervlak. Zorg er voordat u verder gaat dat de steun goed vast zit op de juiste steunpunten (niet alleen op plafondpaneel) met bevestigingsschroeven in 4 tegenover elkaar liggende gaten.

### **BELANGRIJK**

Bevestigingsschroeven moeten door de persoon die de installatie uitvoert worden gekozen op basis van de montagestructuur. De persoon die de installatie uitvoert is verantwoordelijk voor het kiezen van de bevestigingsschroeven die bij de belasting van het product passen.