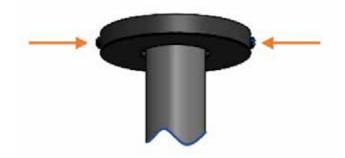

### **WAARSCHUWING!**

Zwaar onderdeel. Optillen met minstens twee personen. Maximaal gewicht dat veilig kan worden opgetild: 16 kg per persoon.

- 5. Trek de kabel door de plafondmontagestang totdat deze er doorheen is gehaald en in de dakholte uitkomt. Trek de kabel door de verwarmingskop en til met behulp van een tweede persoon de verwarmingskop omhoog, dichter bij de plafondmontagestang.
- Steek de verwarmingssteun in de plafondmontagestang door het aanhaken van de meegeleverde 2 x bolkopschroeven (M4 - lengte: 6 mm) in de gebogen gleuf in de stang.

Opmerking: De schroeven zijn vooraf al in de steun van de verwarmingskop gemonteerd.

7. Breng 2 extra bolkopschroeven aan en draai deze er helemaal in (M4 - lengte: 6 mm) aan beiden kanten, en zet alle vier de schroeven vast om de verwarmer op zijn plaats te vergrendelen.