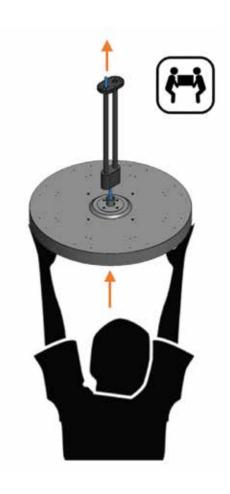

### **WAARSCHUWING!**

Zwaar onderdeel. Optillen met minstens twee personen. Maximaal gewicht dat veilig kan worden opgetild: 16 kg per persoon.

- 5. Trek de kabel door de plafondmontagestang totdat deze er doorheen is gehaald en in de dakholte uitkomt. Trek de kabel door de verwarmingskop en til met behulp van een tweede persoon de verwarmingskop omhoog, dichter bij de plafondmontagestang.
- Steek de verwarmingssteun in de plafondmontagestang door het aanhaken van de meegeleverde 2 x bolkopschroeven (M4 - lengte: 6 mm) in de gebogen gleuf in de stang.

## **WAARSCHUWING!**

Zwaar onderdeel. Optillen met minstens twee personen. Maximaal gewicht dat veilig kan worden opgetild: 16 kg per persoon.

5. Trek de kabel door een van de buizen van de dubbele rechte plafondmontagestang totdat deze er doorheen is gehaald en in de dakholte uitkomt. Trek de kabel door de verwarmingskop en til met behulp van een tweede persoon de verwarmingskop omhoog, dichter bij de dubbele rechte plafondmontagestang.