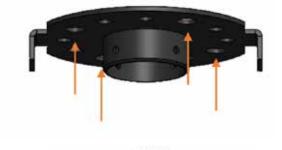

Ter bescherming van het apparaat dient u de kartonnen verpakking niet van de kopeenheid te verwijderen totdat deze aan het plafond is gemonteerd.

2. Bevestig de hangende dakmontagesteun aan het plafond op de gewenste plek met behulp van bouten met de passende grootte en type (niet meegeleverd) voor het montageoppervlak. Zorg er voordat u verder gaat dat de steun goed vast zit op de juiste steunpunten (niet alleen op plafondpaneel) met bevestigingsschroeven in 4 tegenover elkaar liggende gaten.