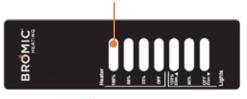

#### **FUNCTIES AFSTANDSBEDIENING**

(MEEGELEVERD MET HANGENDE BEDIENINGSEENHEID BROMIC ECLIPSE)

#### **AANZETTEN VAN HET APPARAAT**

- Selecteer met behulp van de afstandsbediening de gewenste instelling van de verwarmer:
  - Selecteer met behulp van de afstandsbediening de gewenste instelling van de verwarmer:
  - Heater 66% Verwarmer op vermogen van 66% van totaal.
  - Heater 33% Verwarmer op vermogen van 33% van totaal.
- 2. Selecteer met behulp van de afstandsbediening de gewenste instelling van het licht:
  - Lights 100% Licht op vol vermogen (100%).
  - Lights 50% Licht op vermogen van 50% van totaal.
- 3. Voor het dimmen van het licht kunt u OFF DIM^ indrukken en vasthouden totdat het licht tot het gewenste niveau is gedimd.
- 4. Voor het feller maken van het licht kunt u 100% DIM<sup>^</sup> indrukken en vasthouden totdat het licht tot het gewenste niveau brandt.

#### **UITZETTEN VAN HET APPARAAT**

- Druk op de gewenste instelling van de verwarmer op de afstandsbediening:
  - Heater OFF verwarmer uit
- Selecteer met behulp van de afstandsbediening de gewenste instelling van het licht:
  - Lights OFF (DIM<sup>^</sup>) licht uit.