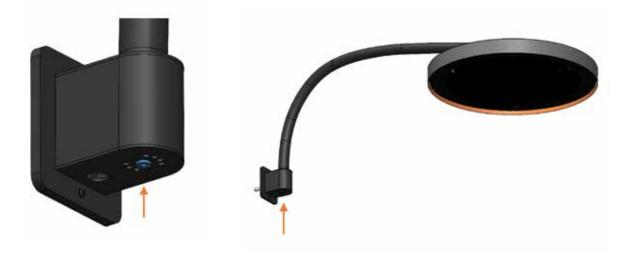

3. Schuif de muurstangkap aan de muursteun.

4. Bevestig de muursteunkap met behulp van 1 x bolkopschroef (M4 - lengte: 10 mm.

 Trek de kabel door het uiteinde van de muurmontagestang totdat deze er doorheen is gehaald en uit het einde van de stang komt. Trek de kabel door de verwarmingskop en breng de verwarmingskop dichter bij de muurmontagestang.

 Steek de verwarmingskopsteun in de muurmontagestang door het aanhaken van de meegeleverde 2 x bolkopschroeven (M4 - lengte: 6 mm) in de gebogen gleuf in de stang.

OPMERKING: De verwarmingskop moet zo zijn gepositioneerd dat het logo van Bromic op het glas zich aan de voorkant van de verwarmer bevindt (zo ver mogelijk bij de muur vandaan).