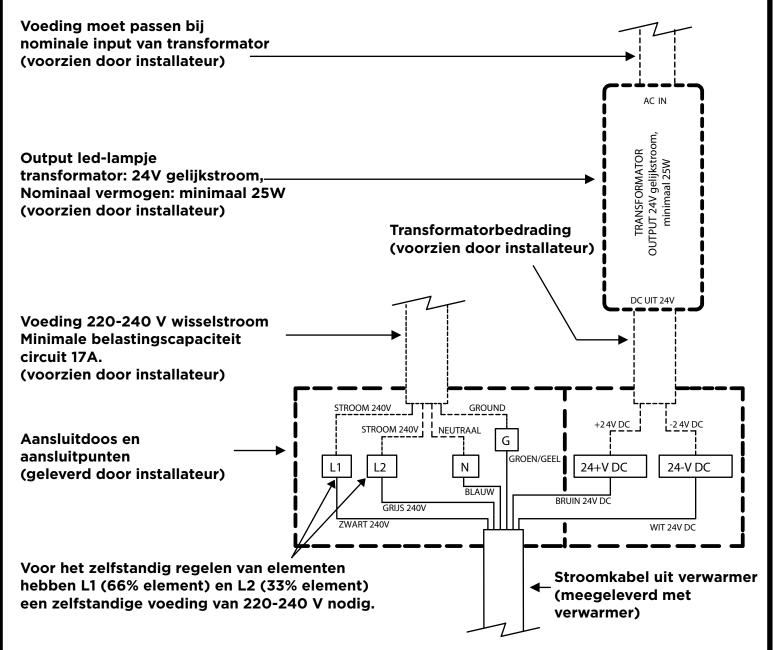

Zorg ervoor dat de aansluiting voldoende tegen de omgeving is beschermd met behulp van een deksel met IP54-normering (niet meegeleverd) of hoger die geschikt is voor deze toepassing.

Stroomkabel uit bedieningseenheid (meegeleverd met de bedieningseenheid)

Aansluitdoos en aansluitpunten (geleverd door installateur)

Stroomkabel uit verwarmer (meegeleverd met verwarmer)