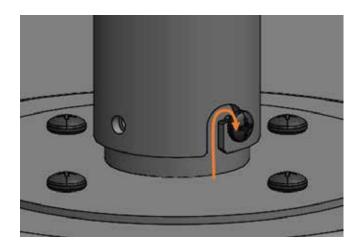

Ter bescherming van het apparaat dient u de kartonnen verpakking niet van de kopeenheid te verwijderen totdat deze aan het plafond is gemonteerd.

2. Bevestig de hangende dakmontagesteun aan het plafond op de gewenste plek met behulp van bouten met de passende grootte en type (niet meegeleverd) voor het montageoppervlak. Zorg er voordat u verder gaat dat de steun goed vast zit op de juiste steunpunten (niet alleen op plafondpaneel) met bevestigingsschroeven in 4 tegenover elkaar liggende gaten.