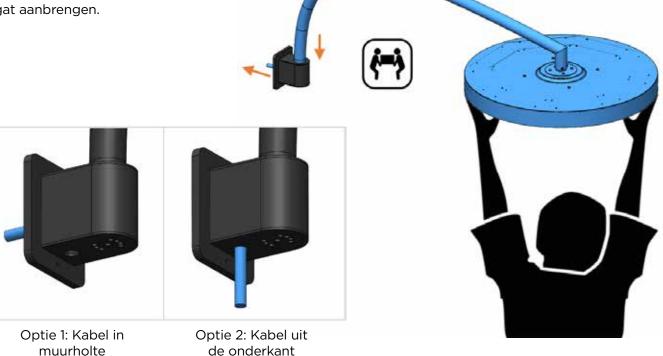

3. Schuif de muurstangkap aan de muursteun.

4. Bevestig de muursteunkap met behulp van 1 x bolkopschroef (M4 - lengte: 10 mm.

 Trek de kabel door het uiteinde van de muurmontagestang totdat deze er doorheen is gehaald en uit het einde van de stang komt. Trek de kabel door de verwarmingskop en breng de verwarmingskop dichter bij de muurmontagestang.

 Steek de verwarmingskopsteun in de muurmontagestang door het aanhaken van de meegeleverde 2 x bolkopschroeven (M4 - lengte: 6 mm) in de gebogen gleuf in de stang.

OPMERKING: De verwarmingskop moet zo zijn gepositioneerd dat het logo van Bromic op het glas zich aan de voorkant van de verwarmer bevindt (zo ver mogelijk bij de muur vandaan).

### **WAARSCHUWING!**

Zwaar onderdeel. Optillen met minstens twee personen. Maximaal gewicht dat veilig kan worden opgetild: 16 kg per persoon.

8. Bevestig de muurmontagestang aan de muursteun. Trek de kabel door de achteropening van de muursteun in de muurruimte, of trek de kabel uit de optionele kabelgleuf die zich aan de onderzijde van de muursteun bevindt. In dit geval kunt u een metalen kabeldoorvoer M20 (niet meegeleverd) vanaf de buitenkant van de steun in hetzelfde gat aanbrengen.

9. Bevestig de muurmontagestang aan de muursteun met behulp van 1 x inbusschroef met ronde kop (M8 - lengte: 15 mm.

10. Zet de hoek van de muurmontagestang vast aan de muur met behulp van 2 x bolkopschroeven (M6 - lengte: 10 mm. De hoek van de muursteun kan aan elke kant tot 45° worden afgesteld.

11. Indien de kabel in de muurholte is geleidt, kunt u de kabelplug in de optionele kabelgleuf steken.

12. 🛕

22

**GEVAAR!** 

Alle verpakkingsmaterialen moeten voor het aanzetten van het apparaat worden verwijderd.