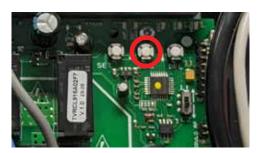

- 1. Open het deksel van de hangende bedieningskast door de 6 schroeven met ovale kop uit het deksel te verwijderen (#4-40 lengte: 13 mm).
- 2. Zoek de kleine zwarte knop op, die zich op de printplaat met klein led-lampje bevindt (weergegeven op de foto rechts), en zoek de kleine knop die zich in het midden onderaan aan de achterkant van de afstandsbediening bevindt (voor latere stappen).
- 3. Schakel de voeding op de hangende bedieningseenheid Eclipse AAN.

Resetknop afstandsbediening

## 1 seconde (kort)

Binnen 5 seconden na het indrukken van de kleine knop aan de achterkant van de afstandsbediening kunt u de kleine zwarte knop op de printplaat van het led-lampje 3 keer indrukken, waarbij u de knop bij de derde keer indrukken ingedrukt houdt. (2 x KORT DRUKKEN gevolgd door 1 x INDRUKKEN EN VASTHOUDEN)

1 2 3(vasthouden)

Terwijl de knop op de printplaat van het led-lampje ingedrukt wordt gehouden, kunt u de knop Lights 100% op de afstandsbediening **KORT INDRUKKEN**.