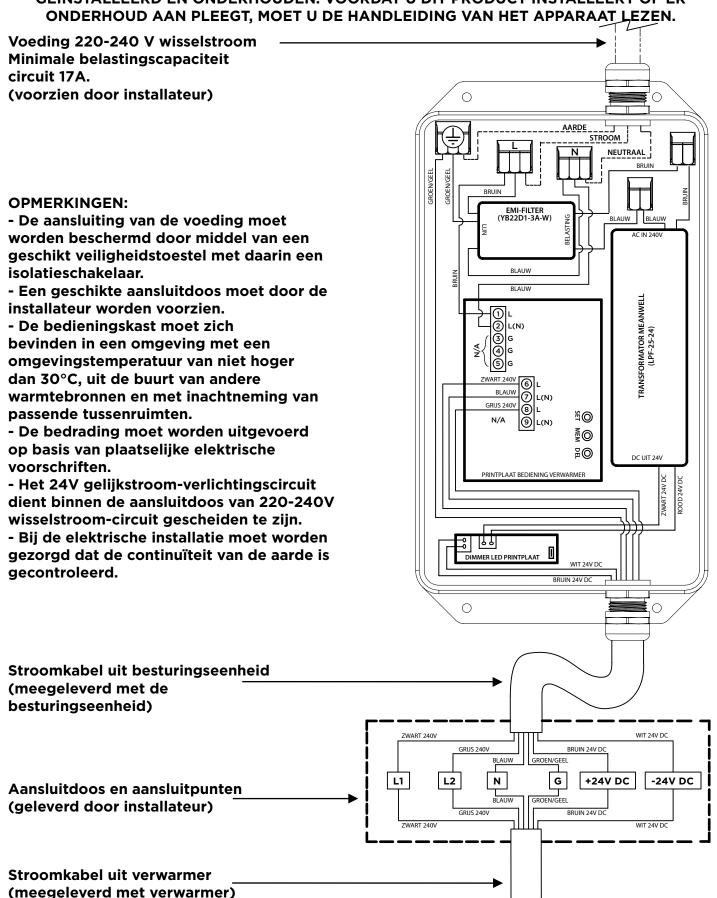

# BEDRADINGSSCHEMA HANGENDE BEDIENINGSEENHEID VERWARMER

# VOOR INSTALLATIE ZONDER GEBRUIK VAN HANGENDE BEDIENINGSEENHEID BROMIC ECLIPSE

MAG UITSLUITEND DOOR EEN BEVOEGDE EN GEDIPLOMEERDE MONTEUR WORDEN GEÏNSTALLEERD EN ONDERHOUDEN. VOORDAT U DIT PRODUCT INSTALLEERT OF ER ONDERHOUD AAN PLEEGT, MOET U DE HANDLEIDING VAN HET APPARAAT LEZEN.

#### **OPMERKINGEN:**

- De aansluiting van de voeding moet worden beschermd door middel van een geschikt veiligheidstoestel met daarin een isolatieschakelaar.
- Een geschikte aansluitdoos moet door de installateur worden voorzien.
- De bediening moet zich bevinden in een omgeving met een omgevingstemperatuur van niet hoger dan 30°C, uit de buurt van andere warmtebronnen en met inachtneming van passende tussenruimten.
- De bedrading moet worden uitgevoerd op basis van plaatselijke elektrische voorschriften.
- Het 24V gelijkstroom-verlichtingscircuit dient binnen de aansluitdoos van 220-240V wisselstroom-circuit gescheiden te zijn.
- Bij de elektrische installatie moet worden gezorgd dat de continuïteit van de aarde is gecontroleerd.