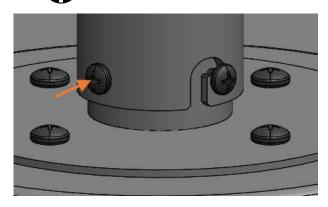

6. Steek de verwarmingssteun in de dubbele rechte plafondmontagestang door het aanhaken van de meegeleverde 2 x bolkopschroeven (M4 - lengte: 6 mm) in de gebogen gleuf in de stang.

7. Breng 2 extra bolkopschroeven aan en draai deze er helemaal in (M4 - lengte: 6 mm) aan beiden kanten, en zet alle vier de schroeven vast om de verwarmer op zijn plaats te vergrendelen.