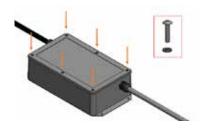

### **Inhoud doos 1**

Kopeenheid Eclipse

Met voorgemonteerde 2 x bolkopschroeven (M4 - lengte: 6 mm)

Handleiding (dit document)

6 x bolkopschroeven (M4 - lengte: 6 mm)

2 x bolkopschroeven (M4 - lengte: 10 mm)