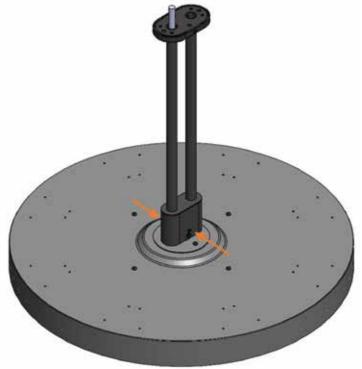

3. Plaats de kap voor dubbele stang losjes op de dubbele rechte plafondmontagestang zoals hieronder weergegeven, en bevestig de dubbele rechte plafondmontagestang op de daksteun voor dubbele stang met behulp van de 4 bolkopschroeven (M4 - lengte: 6 mm.

4. Schuif de kap voor de dubbele stang omhoog en bevestig deze aan de daksteun voor de dubbele stang met behulp van 2 bolkopschroeven (M4 - lengte: 6 mm.

**2x** M4 - lengte: 6mm

## **WAARSCHUWING!**

Zwaar onderdeel. Optillen met minstens twee personen. Maximaal gewicht dat veilig kan worden opgetild: 16 kg per persoon.

5. Trek de kabel door een van de buizen van de dubbele rechte plafondmontagestang totdat deze er doorheen is gehaald en in de dakholte uitkomt. Trek de kabel door de verwarmingskop en til met behulp van een tweede persoon de verwarmingskop omhoog, dichter bij de dubbele rechte plafondmontagestang.

6. Steek de verwarmingssteun in de dubbele rechte plafondmontagestang door het aanhaken van de meegeleverde 2 x bolkopschroeven (M4 - lengte: 6 mm) in de gebogen gleuf in de stang.

7. Breng 2 extra bolkopschroeven aan en draai deze er helemaal in (M4 - lengte: 6 mm) aan beiden kanten, en zet alle vier de schroeven vast om de verwarmer op zijn plaats te vergrendelen.